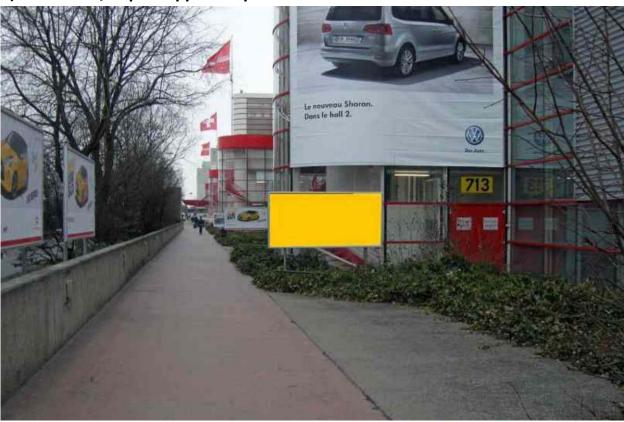

### 4) External Hall Poster

One poster between halls 1-6.

7.1 meters wide and 4.8 meters in height (a volume of 34.08 sqm)

**Investment:** 12,000 CHF plus vat

www.efort.org