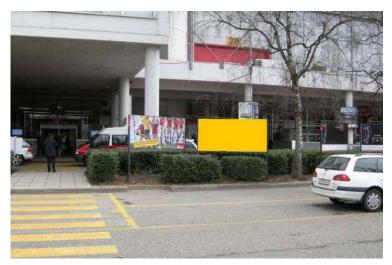

#### 2) Main entrance "drop off" "Billboards"

- Quantity available: Four
- Four highly visible DOUBLE SIDED billboards each double sided billboard available separately
- > Seen by delegates on foot outside the entrance and by delegates arriving by bus and/or taxi at the main entrance
- Each 5.8 m wide and 3.8 m high (a volume of 22 sqm)

**Investment:** 9,000 CHF plus vat EACH - and this cost covers the same advert on BOTH sides or 17,500 CHF for both billboards (4 sides)