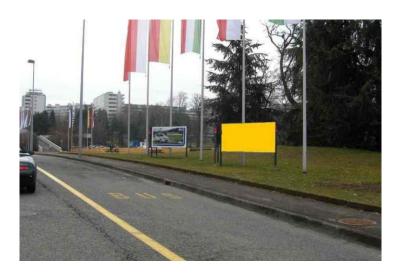

#### 5) F12 Roadside panels

Located alongside the main bus and taxi access and exit points to Palexpo between the security gate entrance and the main Palexpo drop off point and entrance for those delegates and faculty arriving by bus or taxi

- ➤ 48 one-sided panels in total
- ➤ Paper dimension file required for each is 268.5cm long and 128 cm deep

Investment: 800 CHF plus vat each (or 3,000 CHF for four) (or 5,500 for eight)

www.efort.org