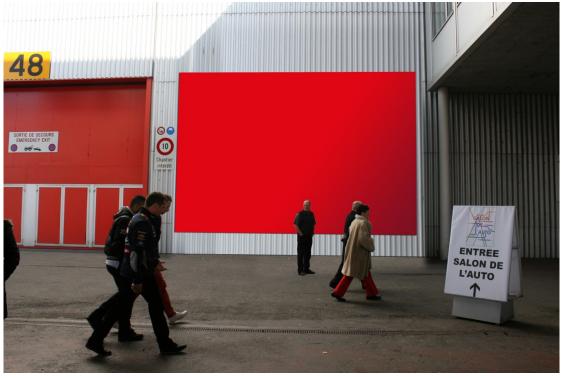

#### 6) P12 Parking "Billboard"

- Next to security gate entrance by parking lot P12
- Visible to all those arriving at /exiting the parking P12
- > 8.4 meters wide and 5.8 meters high (a volume of 48.7 sqm)
- Multi purpose: Advertising, services, events etc

**Investment:** 9,000 CHF plus vat each