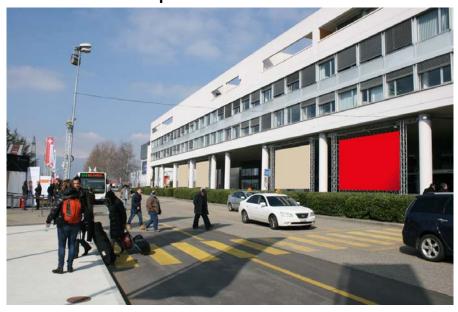

#### 2) Main entrance "drop off" "Billboards"

- Quantity available: Four
- Four highly visible DOUBLE SIDED billboards each double sided billboard available separately
- > Seen by delegates on foot outside the entrance and by delegates arriving by bus and/or taxi at the main entrance
- Each 5.8 m wide and 3.8 m high (a volume of 22 sqm)

**Investment:** 9,000 CHF plus vat EACH - and this cost covers the same advert on BOTH sides or 17,500 CHF for both billboards (4 sides)