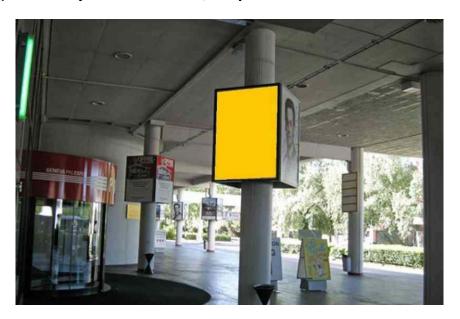

### 1) Pillars by Main entrance/drop off area

- Located immediately by the main entrance.
- > Seen by all delegates and faculty arriving by bus or taxi
- > There are a total of 16 pillars each pillar with four-sided panels
- ➤ Paper dimension file required for each panel is 116.5cm long and 170 cm deep/high

Investment: 2,500 CHF plus vat per pillar

www.efort.org